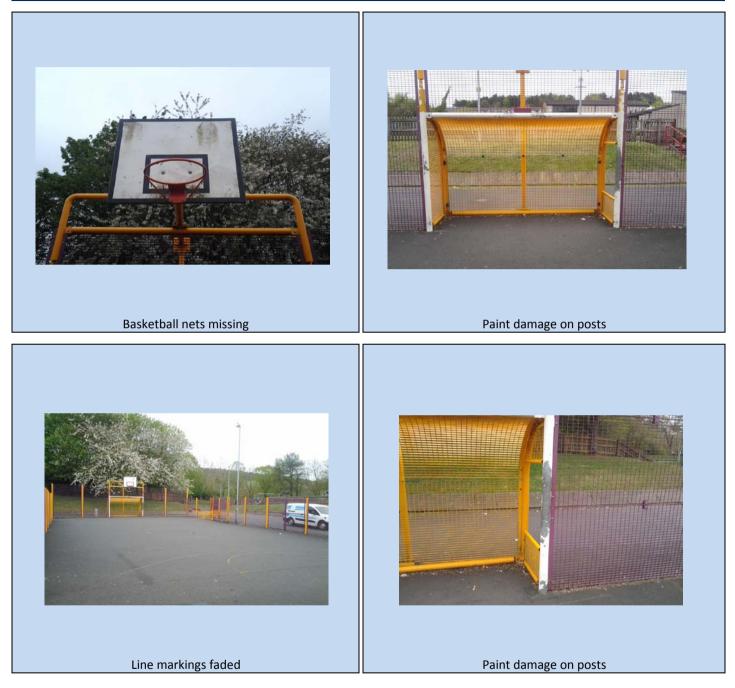

# Visual Inspection

|                              |            | Property                     | Condition                                                                                                                                        |  |
|------------------------------|------------|------------------------------|--------------------------------------------------------------------------------------------------------------------------------------------------|--|
| Visual Inspection Aesthetics |            | Damage                       | No Visible damage                                                                                                                                |  |
|                              | Colour     | None present                 |                                                                                                                                                  |  |
|                              | Aesthetics | Line Markings                | Line markings faded, requires<br>repainting.                                                                                                     |  |
|                              |            | Fencing                      | Good condition                                                                                                                                   |  |
|                              |            | Goals, Equipment             | Goals frames in good condition.<br>Painted chipped paint, looks poor<br>asethically. Basketball nets missing<br>and backboards in poor condition |  |
|                              |            | Housekeeping (Litter<br>etc) | Chewing gum on surface, some<br>debris in playing area                                                                                           |  |

## Plan showing Test Locations

17092 / 2621s

Site Photographs - Overview

Site Photographs - Example Defects (If Any)

**Discussion And Conclusions** 

The results obtained from testing showed that the surface failed to comply with the contract specification. Details of the failures have been given below along with comments.