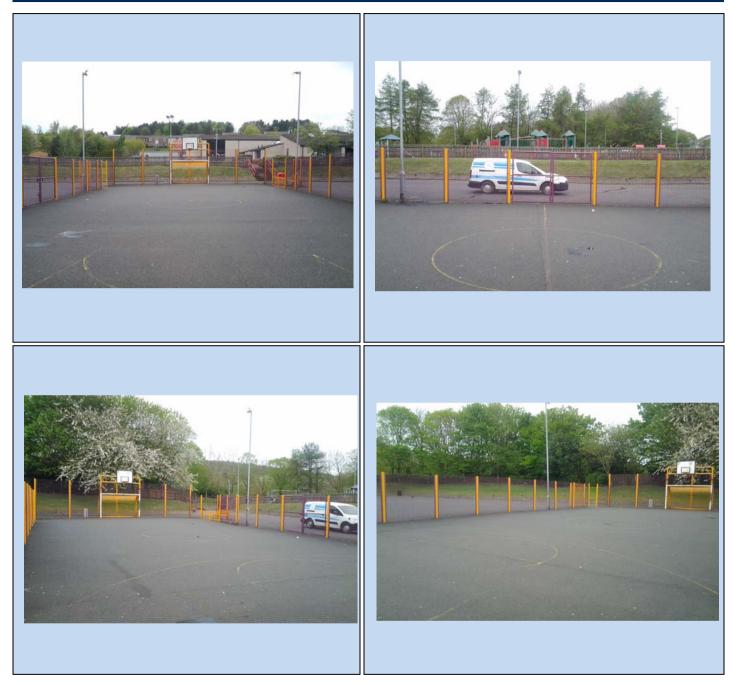

## Plan showing Test Locations

17092 / 2621s

Site Photographs - Overview

Site Photographs - Example Defects (If Any)

**Discussion And Conclusions** 

The results obtained from testing showed that the surface failed to comply with the contract specification. Details of the failures have been given below along with comments.